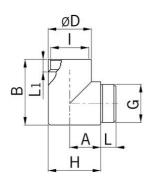

## Entry thread Pg

• with O-ring

| Article no:           | 5607                                 |
|-----------------------|--------------------------------------|
| EAN:                  | 7611614050768                        |
| Material              | Nickel-plated brass                  |
| O-ring                | NBR                                  |
| Operation temperature | -40°C / +100°C                       |
| Protection class      | IP 54                                |
| Further protection    | IP 68, if the entry thread is sealed |
| Entry thread          | Pg 7                                 |
| Internal thread       | Pg 7                                 |
| Dimension D           | 16 mm                                |
| Thread length L       | 7.0 mm                               |
| Thread length L1      | 7                                    |
| Dimension A           | 13 mm                                |
| Dimension B           | 23 mm                                |
| Dimension H           | 21 mm                                |
| Dispatch              | 50                                   |