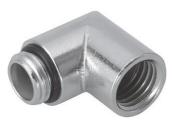

## Elbow 90° nickel-plated brass with internal and external thread

## Entry thread Pg

• with O-ring

| Article no:           | 5607                                 |
|-----------------------|--------------------------------------|
| EAN:                  | 7611614050768                        |
| Material              | Nickel-plated brass                  |
| O-ring                | NBR                                  |
| Operation temperature | -40°C / +100°C                       |
| Protection class      | IP 54                                |
| Further protection    | IP 68, if the entry thread is sealed |
| Entry thread          | Pg 7                                 |
| Internal thread       | Pg 7                                 |
| Dimension D           | 16 mm                                |
| Thread length L       | 7.0 mm                               |
| Thread length L1      | 7                                    |
| Dimension A           | 13 mm                                |
| Dimension B           | 23 mm                                |
| Dimension H           | 21 mm                                |
| Dispatch              | 50                                   |