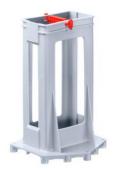

## **Conduit support**

- · For secure fixing of conduits where they exit concrete ceiling slabs
- · Prevents kinking of conduits

| Article no:      | 4560          |
|------------------|---------------|
| EAN:             | 7611614026039 |
| Length           | 130 mm        |
| Width            | 132 mm        |
| Height           | 210 mm        |
| DIN EN conduit Ø | 16-40 mm      |
| Dispatch         | 50            |