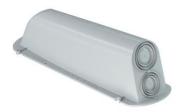

## Formwork protector

- · Ceiling exit for intermediate wall feed, exit or conduit connector
- · Accepts large tolerance compensation
- · Open on formwork side
- · Use wire-pull casing and junction casing 9914.01 for DIN EN conduits up to Ø 63 mm

| Article no:                           | 4552          |
|---------------------------------------|---------------|
| EAN:                                  | 7611614026008 |
| Length                                | 270 mm        |
| Width                                 | 90 mm         |
| Depth                                 | 82 mm         |
| Combination conduit entries M20/25/32 | 1             |
| Combination conduit entries M25/32/40 | 1             |
| Dispatch                              | 10            |

- · For DIN EN conduits Ø 20 to Ø 25 mm
- · Large tolerance compensation
- · Exiting of two conduits at one exit site
- · Can be combined for more than one adjacent exit
- · Space for conduit ends for extending with conduit bushes