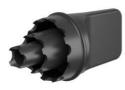

## **Opening cutter**

· defined openings are made for cable entries for all IP55 surface-mounted cable junction boxes

| Article no: | 259           |
|-------------|---------------|
| EAN:        | 5412222352730 |
| Dispatch    | 10            |