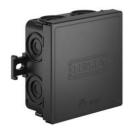

## **IP55** cable junction box

- · Cover can be attached to the 4 corners of the box
- · 2 fixing hooks for quick mounting with cable distance piece on the box
- · Material: PP/PE
- · IP55

Protection class IP55 cable junction boxes with external fixing and self-sealing cable entries. Suitable for simple and quick surface-mounted installation for wiring circuits, such as lighting, connection of electrical devices, etc. The cover can be captively fastened to the 4 corners of the box during installation.

- · The lid can be captively attached to the 4 corners of the box during assembly.
- · Available in 4 colours