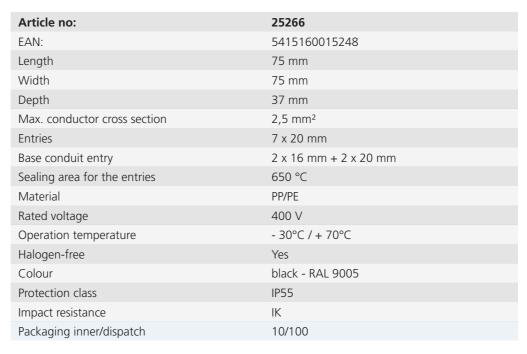

## **IP55** cable junction box

- · Cover can be attached to the 4 corners of the box
- · 2 fixing hooks for quick mounting with cable distance piece on the box
- · Material: PP/PE
- · IP55

Protection class IP55 cable junction boxes with external fixing and self-sealing cable entries. Suitable for simple and quick surface-mounted installation for wiring circuits, such as lighting, connection of electrical devices, etc. The cover can be captively fastened to the 4 corners of the box during installation.