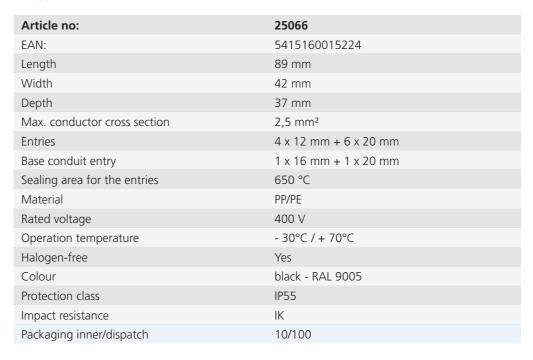

## **IP55** cable junction box

- · Cover can be attached to the 4 corners of the box
- · 2 fixing hooks for quick mounting with cable distance piece on the box
- · Material: PP/PE
- · IP55

Protection class IP55 cable junction boxes with external fixing and self-sealing cable entries. Suitable for simple and quick surface-mounted installation for wiring circuits, such as lighting, connection of electrical devices, etc. The cover can be captively fastened to the 4 corners of the box during installation.