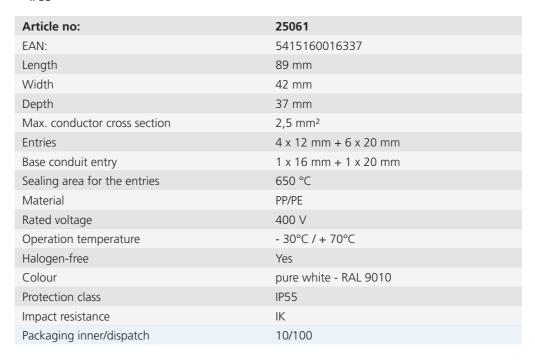

## **IP55** cable junction box

- · Cover can be attached to the 4 corners of the box
- · 2 fixing hooks for quick mounting with cable distance piece on the box
- · Material: PP/PE
- · IP55

Protection class IP55 cable junction boxes with external fixing and self-sealing cable entries. Suitable for simple and quick surface-mounted installation for wiring circuits, such as lighting, connection of electrical devices, etc. The cover can be captively fastened to the 4 corners of the box during installation.