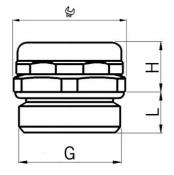

## Pressure balance element nickel-plated brass with sintered filter

- · Sintered filter
- · with O-ring

| Article no:           | 2450.20.32          |
|-----------------------|---------------------|
| EAN:                  | 7611614269979       |
| Material              | Nickel-plated brass |
| Filter disc           | Sintered bronze     |
| O-ring                | NBR                 |
| Operation temperature | -50°C / +110°C      |
| Protection class      | IP 54 / IP x9       |
| Degree of filter      | 40 μm               |
| Entry thread          | M20x1.5             |
| Wrench size           | 22 mm               |
| Dimension H           | 10.0 mm             |
| Dimension L           | 8 mm                |
| Dispatch              | 20                  |