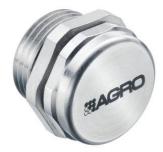

## Pressure balance element nickel-plated brass with sintered filter

- · Sintered filter
- · with O-ring

| Article no:           | 2450.20.32          |
|-----------------------|---------------------|
| EAN:                  | 7611614269979       |
| Material              | Nickel-plated brass |
| Filter disc           | Sintered bronze     |
| O-ring                | NBR                 |
| Operation temperature | -50°C / +110°C      |
| Protection class      | IP 54 / IP x9       |
| Degree of filter      | 40 μm               |
| Entry thread          | M20x1.5             |
| Wrench size           | 22 mm               |
| Dimension H           | 10.0 mm             |
| Dimension L           | 8 mm                |
| Dispatch              | 20                  |