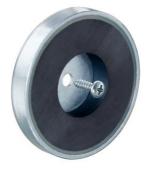

## MontaX - Magnet

- · for adjustable mounting
- · comes with fixing screw

| Article no: | 2000-90       |
|-------------|---------------|
| EAN:        | 4013456116665 |
| Dispatch    | 5             |