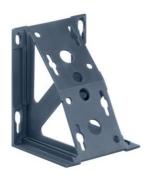

## Mounting angle for MontaX

- · for 30°, 45°, 60° & 90° angular attachment of MontaX to vertical axis
- · simple straightening and attaching with 4.5 mm Ø raised head screws through keyholes
- · mounting plate can be attached using self-tapping 3.9 mm Ø flat-head screws in mounting grooves

| Article no: | 2000-80       |
|-------------|---------------|
| EAN:        | 4013456112414 |
| Dispatch    | 5             |

MontaX mounting angle for secure attachment in almost all orientations and angles. With only one element, the MontaX mounting angle gives you 200 attachment possibilities in four different angular positions on standard profiles, square or round conduits, steel beams etc.