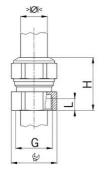

## With inner thread Pg

- Two-piece sealing insertnot overall length insulated

| Article no:                        | 1400.11                              |
|------------------------------------|--------------------------------------|
| EAN:                               | 7611614142319                        |
| Material                           | Nickel-plated brass                  |
| Seal                               | TPE                                  |
| Operation temperature              | -40°C / +100°C                       |
| Protection class                   | IP 68, if the entry thread is sealed |
| Entry thread                       | Pg 11                                |
| Clamping range with insert min.    | 5.5 mm                               |
| Clamping range with insert max.    | 8.5 mm                               |
| Clamping range without insert min. | 8.5 mm                               |
| Clamping range without insert max. | 12.0 mm                              |
| Wrench size                        | 21 mm                                |
| Dimension H                        | 28 mm                                |
| Thread length L                    | 6 mm                                 |
| Dispatch                           | 25                                   |