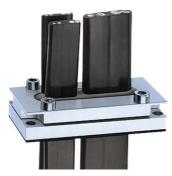

## For flat and round cables

- · Two-piece aluminium housing
- · With sealing washer
- · Universal sealing insert

| Article no:           | 1370.15.63.12                                                                                                              |
|-----------------------|----------------------------------------------------------------------------------------------------------------------------|
| EAN:                  | 7611614044491                                                                                                              |
| Material              | Alu (AlMgSi0.5)                                                                                                            |
| Properties            | Universally applicable for one or several cable (s) with various dimensions and diameters.  Max. cable dimension 70x12 mm. |
| Seal                  | NBR                                                                                                                        |
| Operation temperature | -40°C / +100°C                                                                                                             |
| Protection class      | IP 54 - IP 68                                                                                                              |
| Length x width        | 95x45                                                                                                                      |
| Flat cable diameter   | 63.0x12.0                                                                                                                  |
| Dimension H           | 35 mm                                                                                                                      |
| Note                  | -                                                                                                                          |
| Dispatch              | 5                                                                                                                          |

1 = Drill solid rubber inserts to match the appropriate cable diameter (round cables  $\emptyset$  +1 mm) When frozen to at least -25°C, the solid sealing inserts are easy to drill.