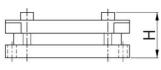

## For flat and round cables

- · Two-piece aluminium housing
- · With sealing washer
- · Universal sealing insert

| Article no:           | 1370.15.63.12                                                                                                              |
|-----------------------|----------------------------------------------------------------------------------------------------------------------------|
| EAN:                  | 7611614044491                                                                                                              |
| Material              | Alu (AlMgSi0.5)                                                                                                            |
| Properties            | Universally applicable for one or several cable (s) with various dimensions and diameters.  Max. cable dimension 70x12 mm. |
| Seal                  | NBR                                                                                                                        |
| Operation temperature | -40°C / +100°C                                                                                                             |
| Protection class      | IP 54 - IP 68                                                                                                              |
| Length x width        | 95x45                                                                                                                      |
| Flat cable diameter   | 63.0x12.0                                                                                                                  |
| Dimension H           | 35 mm                                                                                                                      |
| Note                  | -                                                                                                                          |
| Dispatch              | 5                                                                                                                          |