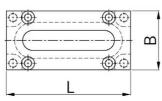

## For flat and round cables

- · Two-piece aluminium housing
- · With sealing washer
- · Universal sealing insert

| Article no:           | 1370.15.63.12                                                                                                              |
|-----------------------|----------------------------------------------------------------------------------------------------------------------------|
| EAN:                  | 7611614044491                                                                                                              |
| Material              | Alu (AlMgSi0.5)                                                                                                            |
| Properties            | Universally applicable for one or several cable (s) with various dimensions and diameters.  Max. cable dimension 70x12 mm. |
| Seal                  | NBR                                                                                                                        |
| Operation temperature | -40°C / +100°C                                                                                                             |
| Protection class      | IP 54 - IP 68                                                                                                              |
| Length x width        | 95x45                                                                                                                      |
| Flat cable diameter   | 63.0x12.0                                                                                                                  |
| Dimension H           | 35 mm                                                                                                                      |
| Note                  | -                                                                                                                          |
| Dispatch              | 5                                                                                                                          |