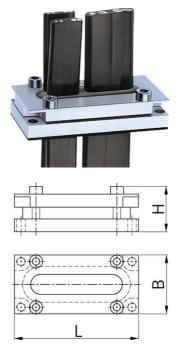

## For flat and round cables

- · Two-piece aluminium housing
- · With sealing washer
- · Universal sealing insert

| Article no:           | 1370.15.49.45                                                                                                                   |
|-----------------------|---------------------------------------------------------------------------------------------------------------------------------|
| EAN:                  | 7611614044477                                                                                                                   |
| Material              | Alu (AlMgSi0.5)                                                                                                                 |
| Properties            | Universally applicable for one or several cable<br>(s) with various dimensions and diameters.<br>Max. cable dimension 70x12 mm. |
| Seal                  | NBR                                                                                                                             |
| Operation temperature | -40°C / +100°C                                                                                                                  |
| Protection class      | IP 54 - IP 68                                                                                                                   |
| Length x width        | 95x45                                                                                                                           |
| Flat cable diameter   | 2x49.0x4.5                                                                                                                      |
| Dimension H           | 35 mm                                                                                                                           |
| Note                  | -                                                                                                                               |
| Dispatch              | 5                                                                                                                               |

1 = Drill solid rubber inserts to match the appropriate cable diameter (round cables  $\emptyset$  +1 mm) When frozen to at least -25°C, the solid sealing inserts are easy to drill.