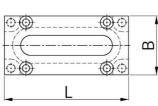

## For flat and round cables

- · Two-piece aluminium housing
- · With sealing washer
- · Universal sealing insert

| Article no:           | 1370.15.49.04                                                                                                              |
|-----------------------|----------------------------------------------------------------------------------------------------------------------------|
| EAN:                  | 7611614044453                                                                                                              |
| Material              | Alu (AlMgSi0.5)                                                                                                            |
| Properties            | Universally applicable for one or several cable (s) with various dimensions and diameters.  Max. cable dimension 70x12 mm. |
| Seal                  | NBR                                                                                                                        |
| Operation temperature | -40°C / +100°C                                                                                                             |
| Protection class      | IP 54 - IP 68                                                                                                              |
| Length x width        | 95x45                                                                                                                      |
| Flat cable diameter   | 49.0x4.5                                                                                                                   |
| Dimension H           | 35 mm                                                                                                                      |
| Note                  | -                                                                                                                          |
| Dispatch              | 5                                                                                                                          |