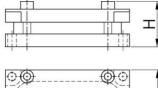

## For flat and round cables

- · Two-piece aluminium housing
- · With sealing washer
- · Universal sealing insert

| Article no:           | 1370.15.49.04                                                                                                              |
|-----------------------|----------------------------------------------------------------------------------------------------------------------------|
| EAN:                  | 7611614044453                                                                                                              |
| Material              | Alu (AlMgSi0.5)                                                                                                            |
| Properties            | Universally applicable for one or several cable (s) with various dimensions and diameters.  Max. cable dimension 70x12 mm. |
| Seal                  | NBR                                                                                                                        |
| Operation temperature | -40°C / +100°C                                                                                                             |
| Protection class      | IP 54 - IP 68                                                                                                              |
| Length x width        | 95x45                                                                                                                      |
| Flat cable diameter   | 49.0x4.5                                                                                                                   |
| Dimension H           | 35 mm                                                                                                                      |
| Note                  | -                                                                                                                          |
| Dispatch              | 5                                                                                                                          |