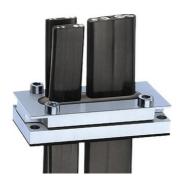

## For flat and round cables

- · Two-piece aluminium housing
- · With sealing washer
- · Universal sealing insert

| Article no:           | 1370.15.49.04                                                                                                              |
|-----------------------|----------------------------------------------------------------------------------------------------------------------------|
| EAN:                  | 7611614044453                                                                                                              |
| Material              | Alu (AlMgSi0.5)                                                                                                            |
| Properties            | Universally applicable for one or several cable (s) with various dimensions and diameters.  Max. cable dimension 70x12 mm. |
| Seal                  | NBR                                                                                                                        |
| Operation temperature | -40°C / +100°C                                                                                                             |
| Protection class      | IP 54 - IP 68                                                                                                              |
| Length x width        | 95x45                                                                                                                      |
| Flat cable diameter   | 49.0x4.5                                                                                                                   |
| Dimension H           | 35 mm                                                                                                                      |
| Note                  | -                                                                                                                          |
| Dispatch              | 5                                                                                                                          |