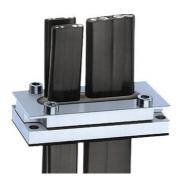

## For flat and round cables

- · Two-piece aluminium housing
- · With sealing washer
- · Universal sealing insert

| Article no:           | 1370.15                                                                                                                    |
|-----------------------|----------------------------------------------------------------------------------------------------------------------------|
| EAN:                  | 7611614044415                                                                                                              |
| Material              | Alu (AlMgSi0.5)                                                                                                            |
| Properties            | Universally applicable for one or several cable (s) with various dimensions and diameters.  Max. cable dimension 70x12 mm. |
| Seal                  | NBR                                                                                                                        |
| Operation temperature | -40°C / +100°C                                                                                                             |
| Protection class      | IP 54 - IP 68                                                                                                              |
| Length x width        | 95x45                                                                                                                      |
| Flat cable diameter   | 70.0x12.0                                                                                                                  |
| Dimension H           | 35 mm                                                                                                                      |
| Note                  | -                                                                                                                          |
| Dispatch              | 5                                                                                                                          |

1 = Drill solid rubber inserts to match the appropriate cable diameter (round cables  $\emptyset$  +1 mm) When frozen to at least -25°C, the solid sealing inserts are easy to drill.