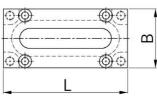

## For flat and round cables

- · Two-piece aluminium housing
- · With sealing washer
- · Universal sealing insert

| Article no:           | 1370.15                                                                                                                    |
|-----------------------|----------------------------------------------------------------------------------------------------------------------------|
| EAN:                  | 7611614044415                                                                                                              |
| Material              | Alu (AlMgSi0.5)                                                                                                            |
| Properties            | Universally applicable for one or several cable (s) with various dimensions and diameters.  Max. cable dimension 70x12 mm. |
| Seal                  | NBR                                                                                                                        |
| Operation temperature | -40°C / +100°C                                                                                                             |
| Protection class      | IP 54 - IP 68                                                                                                              |
| Length x width        | 95x45                                                                                                                      |
| Flat cable diameter   | 70.0x12.0                                                                                                                  |
| Dimension H           | 35 mm                                                                                                                      |
| Note                  | -                                                                                                                          |
| Dispatch              | 5                                                                                                                          |