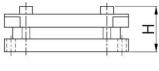

## For flat and round cables

- · Two-piece aluminium housing
- · With sealing washer
- · Universal sealing insert

| Article no:           | 1370.15                                                                                                                    |
|-----------------------|----------------------------------------------------------------------------------------------------------------------------|
| EAN:                  | 7611614044415                                                                                                              |
| Material              | Alu (AlMgSi0.5)                                                                                                            |
| Properties            | Universally applicable for one or several cable (s) with various dimensions and diameters.  Max. cable dimension 70x12 mm. |
| Seal                  | NBR                                                                                                                        |
| Operation temperature | -40°C / +100°C                                                                                                             |
| Protection class      | IP 54 - IP 68                                                                                                              |
| Length x width        | 95x45                                                                                                                      |
| Flat cable diameter   | 70.0x12.0                                                                                                                  |
| Dimension H           | 35 mm                                                                                                                      |
| Note                  | -                                                                                                                          |
| Dispatch              | 5                                                                                                                          |