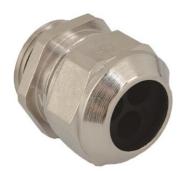

## Cable glands Progress® nickel-plated brass for installation of multiple cables

## **Short entry thread Pg**

- · One-piece sealing insert
- · not overall length insulated

| Article no:                        | 1310.16.4.070       |
|------------------------------------|---------------------|
| EAN:                               | 7611614139142       |
| Material                           | Nickel-plated brass |
| Seal                               | TPE                 |
| O-ring                             | NBR                 |
| Operation temperature              | -40°C / +100°C      |
| Protection class                   | IP 68               |
| Entry thread                       | Pg 16               |
| Clamping range without insert min. | 5.5 mm              |
| Clamping range without insert max. | 7.0 mm              |
| Number of cables                   | 4                   |
| Wrench size                        | 30 mm               |
| Dimension H                        | 28 mm               |
| Thread length L                    | 6.0 mm              |
| Dispatch                           | 25                  |