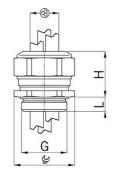

## **Short entry thread Pg**

- · One-piece sealing insert
- · not overall length insulated

| Article no:                        | 1310.16.4.070       |
|------------------------------------|---------------------|
| EAN:                               | 7611614139142       |
| Material                           | Nickel-plated brass |
| Seal                               | TPE                 |
| O-ring                             | NBR                 |
| Operation temperature              | -40°C / +100°C      |
| Protection class                   | IP 68               |
| Entry thread                       | Pg 16               |
| Clamping range without insert min. | 5.5 mm              |
| Clamping range without insert max. | 7.0 mm              |
| Number of cables                   | 4                   |
| Wrench size                        | 30 mm               |
| Dimension H                        | 28 mm               |
| Thread length L                    | 6.0 mm              |
| Dispatch                           | 25                  |