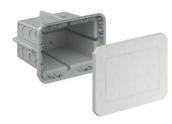

## **Universal installation housing**

- · suitable for installation in horizontal or vertical formwork and in masonry
- · two-part, consisting of a housing and a mineral fibreboard cover
- · Optional accessory: Set of Prefix® wing brackets

Universal installation housing for the installation of almost all device types and shapes in concrete walls and ceilings. The housing system consists of nine different installation housings and an extensive range of accessories.