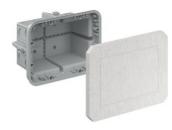

## **Universal installation housing**

## **Universal installation housing**

- · suitable for installation in horizontal or vertical formwork and in masonry
- · two-part, consisting of a housing and a mineral fibreboard cover
- · Optional accessory: Set of Prefix® wing brackets

Universal installation housing for the installation of almost all device types and shapes in concrete walls and ceilings. The housing system consists of nine different installation housings and an extensive range of accessories.