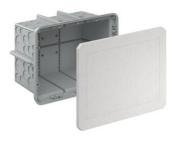

## **Universal installation housing**

**№** 650 °C

- · suitable for installation in horizontal or vertical formwork and in masonry
- · two-part, consisting of a housing and a mineral fibreboard cover
- · Optional accessory: Set of Prefix® wing brackets

- · For displays, LED lights and much more
- · For installing almost all shapes and sizes
- · For installation in walls or ceilings
- · For in-situ or prefabricated concrete
- · For horizontal or vertical formwork and for masonry