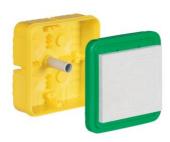

## Universal installation housing with mineral fibreboard cover

- · two-part, consisting of a rear housing and a front part with a mineral fibreboard insert
- · all-round groove indicates the maximum opening size
- · incl. internal support element to strengthen the housing

Universal installation housing for the installation of almost all device types and shapes in concrete walls and ceilings. The housing system consists of nine different installation housings and an extensive range of accessories.

- · For displays, LED lights and much more
- · For installing almost all shapes and sizes
- · For installation in walls or ceilings
- · For in-situ or prefabricated concrete
- · For horizontal or vertical formwork and for masonry