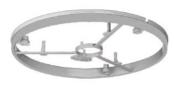

## KompaX®1 Front ring for ceiling exit (CE) in facing concrete version

- · elastomer seal with flexible sealing edge
- · prevents ingress of concrete, discolouring and sand blast dust
- · for exact flush finishes in facing concrete without additional reworking

| Article no:               | 1293-85       |
|---------------------------|---------------|
| EAN:                      | 4013456480704 |
| Ceiling exit (CE) Ø       | 215 mm        |
| Min. luminaire covering Ø | 227 mm        |
| Height                    | 14 mm         |
| Dispatch                  | 10            |