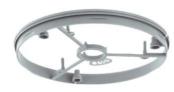

## KompaX® (1+2) Front ring ceiling exit

· Other dimensions and shapes (for ceiling exit) are available for fast delivery in the form of Styrofoam moulded parts.

| Article no:               | 1293-66       |
|---------------------------|---------------|
| EAN:                      | 4013456331419 |
| Ceiling exit (CE) Ø       | 165 mm        |
| Min. luminaire covering Ø | 172 mm        |
| Height                    | 14 mm         |
| Dispatch                  | 10            |