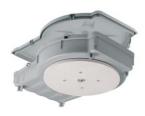

## KompaX® 1 concrete installation housing

- · for variable ceiling cut-outs up to 300 mm
- · installation height for built-in luminaires or loudspeakers max. 100 mm
- · consists of front ring, assembled mineral fibreboard and rear part
- · incl. support elements for installation heights 100/150/200 mm

- · Housing system for fitted downlights and loudspeakers
- · For in-situ or prefabricated concrete
- · For precise installation openings from Ø 160–300 mm
- · For device installation depths up to 200 mm\*
- · For ceiling thicknesses from 180–300 mm\*
- · Tolerance compensation during slab ceiling installation