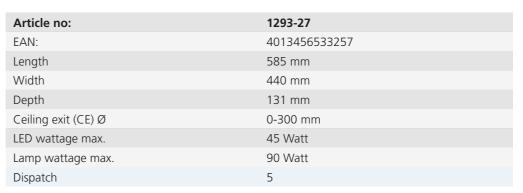

## KompaX® 1 concrete installation housing

- · for variable ceiling cut-outs up to 300 mm
- · installation height for built-in luminaires or loudspeakers max. 100 mm
- · consists of front ring, assembled mineral fibreboard and rear part
- · incl. support elements for installation heights 100/150/200 mm

- · Housing system for fitted downlights and loudspeakers
- · For in-situ or prefabricated concrete
- · For precise installation openings from Ø 160–300 mm
- · For device installation depths up to 200 mm\*
- · For ceiling thicknesses from 180–300 mm\*
- · Tolerance compensation during slab ceiling installation