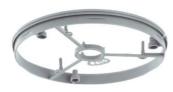

## KompaX® (1+2) Front ring ceiling exit

· Other dimensions and shapes (for ceiling exit) are available for fast delivery in the form of Styrofoam moulded parts.

| Article no:               | 1293-16       |
|---------------------------|---------------|
| EAN:                      | 4013456331013 |
| Ceiling exit (CE) Ø       | 160 mm        |
| Min. luminaire covering Ø | 167 mm        |
| Height                    | 14 mm         |
| Dispatch                  | 10            |