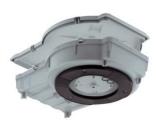

## KompaX® 1 concrete installation housing

## KompaX®1 housing for slab ceilings

- for factory fitting
- · installation height for built-in luminaires or loudspeakers max. 100 mm
- consists of front part, fitted mounting ring and rear part
- · for ceilings of 18 cm total thickness upwards
- · incl. support elements for installation heights 100/150/200 mm

KompaX® 1 housing system for fitted downlights and loudspeakers in concrete ceilings with wide range of accessories for almost all applications. Height-adjustable using intermediate frames. The various front parts make it extremely practical.

- · Housing system for fitted downlights and loudspeakers
- · For in-situ or prefabricated concrete
- · For precise installation openings from Ø 160–300 mm
- · For device installation depths up to 200 mm\*
- · For ceiling thicknesses from 180–300 mm\*
- · Tolerance compensation during slab ceiling installation

incl. support elements for installation heights 100/150/200 mm

| Article no:         | 1293-15       |
|---------------------|---------------|
| EAN:                | 4013456330993 |
| Length              | 585 mm        |
| Width               | 440 mm        |
| Depth               | 131 mm        |
| Ceiling exit (CE) Ø | 0-300 mm      |
| LED wattage max.    | 45 Watt       |
| Lamp wattage max.   | 90 Watt       |
| Dispatch            | 5             |