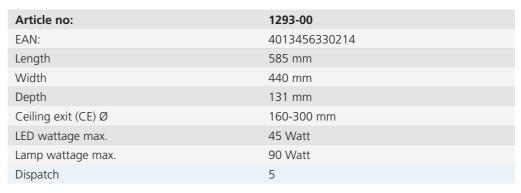

## KompaX® 1 concrete installation housing

- · installation height for built-in luminaires or loudspeakers max. 100 mm
- · consists of front and rear parts
- only in combination with front rings 1293-16 up to 1293-71, in facing concrete with front rings 1293-80 to 1293-87
- · incl. support elements for installation heights 100/150/200 mm

- · Housing system for fitted downlights and loudspeakers
- · For in-situ or prefabricated concrete
- $\cdot$  For precise installation openings from Ø 160–300 mm
- · For device installation depths up to 200 mm\*
- · For ceiling thicknesses from 180–300 mm\*
- · Tolerance compensation during slab ceiling installation