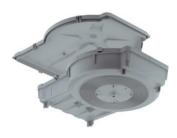

## KompaX® 1 concrete installation housing

- · installation height for built-in luminaires or loudspeakers max. 100 mm
- · consists of front and rear parts
- only in combination with front rings 1293-16 up to 1293-71, in facing concrete with front rings 1293-80 to 1293-87
- · incl. support elements for installation heights 100/150/200 mm

- · Housing system for fitted downlights and loudspeakers
- · For in-situ or prefabricated concrete
- $\cdot$  For precise installation openings from Ø 160–300 mm
- · For device installation depths up to 200 mm\*
- · For ceiling thicknesses from 180–300 mm\*
- · Tolerance compensation during slab ceiling installation