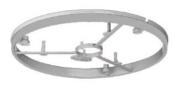

## KompaX®2 Front ring for ceiling exit (CE) in facing concrete version

- · elastomer seal with flexible sealing edge
- · prevents ingress of concrete, discolouring and sand blast dust
- · for exact flush finishes in facing concrete without additional reworking

| Article no:               | 1292-81       |
|---------------------------|---------------|
| EAN:                      | 4013456480612 |
| Ceiling exit (CE) Ø       | 125 mm        |
| Min. luminaire covering Ø | 137 mm        |
| Height                    | 14 mm         |
| Dispatch                  | 10            |