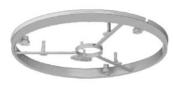

## KompaX®2 Front ring for ceiling exit (CE) in facing concrete version

- · elastomer seal with flexible sealing edge
- · prevents ingress of concrete, discolouring and sand blast dust
- · for exact flush finishes in facing concrete without additional reworking

| Article no:               | 1292-80       |
|---------------------------|---------------|
| EAN:                      | 4013456480605 |
| Ceiling exit (CE) Ø       | 100 mm        |
| Min. luminaire covering Ø | 112 mm        |
| Height                    | 14 mm         |
| Dispatch                  | 10            |