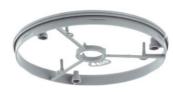

## KompaX®2 Front ring ceiling exit

· Other dimensions and shapes (for ceiling exit) are available for fast delivery in the form of Styrofoam moulded parts.

| Article no:               | 1292-10       |
|---------------------------|---------------|
| EAN:                      | 4013456335752 |
| Ceiling exit (CE) Ø       | 145 mm        |
| Min. luminaire covering Ø | 152 mm        |
| Height                    | 14 mm         |
| Dispatch                  | 10            |