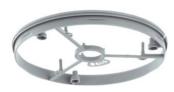

## KompaX®2 Front ring ceiling exit

· Other dimensions and shapes (for ceiling exit) are available for fast delivery in the form of Styrofoam moulded parts.

| Article no:               | 1292-06       |
|---------------------------|---------------|
| EAN:                      | 4013456334670 |
| Ceiling exit (CE) Ø       | 125 mm        |
| Min. luminaire covering Ø | 132 mm        |
| Height                    | 14 mm         |
| Dispatch                  | 10            |