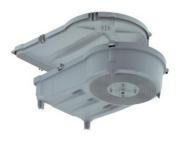

## KompaX® 2 concrete installation housing

- · installation height for built-in luminaires or loudspeakers max. 100 mm
- · consists of front and rear parts
- only in combination with front rings 1292-01 up to 1293-66, in facing concrete with front rings 1292-80 to 1293-84
- · incl. support elements for installation heights 100/150/200 mm

- · Housing system for fitted downlights and loudspeakers
- · For in-situ or prefabricated concrete
- $\cdot$  For precise installation openings from Ø 100–200 mm
- · For device installation depths up to 200 mm\*
- · For ceiling thicknesses from 180–300 mm\*
- · Tolerance compensation during slab ceiling installation