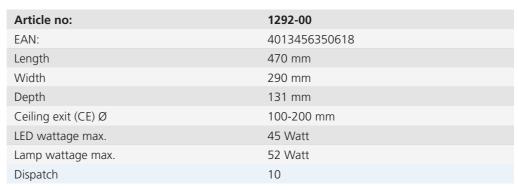

## KompaX® 2 concrete installation housing

- · installation height for built-in luminaires or loudspeakers max. 100 mm
- · consists of front and rear parts
- only in combination with front rings 1292-01 up to 1293-66, in facing concrete with front rings 1292-80 to 1293-84
- · incl. support elements for installation heights 100/150/200 mm

- · Housing system for fitted downlights and loudspeakers
- · For in-situ or prefabricated concrete
- $\cdot$  For precise installation openings from Ø 100–200 mm
- · For device installation depths up to 200 mm\*
- · For ceiling thicknesses from 180–300 mm\*
- · Tolerance compensation during slab ceiling installation