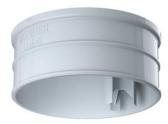

## **Extension rings HaloX®**

 $\cdot~$  To increase installation depth

| Article no:                                        | 1281-50         |
|----------------------------------------------------|-----------------|
| EAN:                                               | 4013456546837   |
| System                                             | HaloX® 100      |
| Height                                             | 50 mm           |
| Max. installation depth luminaire /<br>loudspeaker | + 50 mm         |
| For Art. No.                                       | 1281-xx/1290-30 |
| Dispatch                                           | 10              |