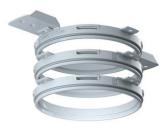

## HaloX® 100 installation kit

- · for retrofitting of HaloX®-O housings into slab ceilings
- · required hole size Ø 150-160 mm

| Article no:  | 1281-20       |
|--------------|---------------|
| EAN:         | 4013456546783 |
| System       | HaloX® 100    |
| Height       | 30 mm         |
| For Art. No. | 1281-xx       |
| Dispatch     | 10            |

HaloX® 100 installation kit can be retrofitted in existing slab ceilings (50 mm thickness and greater) with or without transformer tunnel.

- · For retrofitting in slab ceilings
- · Minimal effect on statics
- · Large selection of opening sizes up to Ø 100 mm
- · Extension rings for bridging the slab ceiling element and for increasing the luminaire installation depth