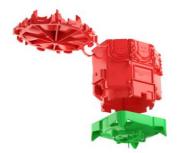

## B¹ ceiling junction box

## B<sup>1</sup> 35 mm diameter ceiling junction box

- · Rear part of box with holder for light hooks according to DIN EN 60670 (50 N)
- · 2-piece with moulded rear part
- · Suitable for all types of formwork
- Usable light hooks:
- 100 mm / Art. No. 1225-10
- 120 mm / Art. No. 1225-12
- · 140 mm / Art. No. 1225-14

The new B¹ ceiling boxes simplify installation on the ceiling formwork. The innovative conduit entries enable conduits to be easily inserted into several ceiling boxes arranged in a row without having to cut them during the laying work. Due to the conduit entries located higher up, additional cut-outs of the reinforcement bars are unnecessary, ensuring fast insertion of the empty conduits on the ceiling.

- · Suitable for all types of formwork
- · Flat front part enables smooth insertion of the reinforcing bars on the ceiling formwork
- · Innovative conduit entries for fast processing on the construction site
- · Larger mounting and installation space
- · Mounting of a light hook in accordance with DIN EN 60670
- · The proven KAISER colour coding system ensures that the installation can be checked quickly