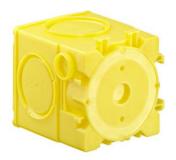

## B<sup>2</sup> one-gang junction boxes

- · for in-factory installation
- Fastening to the formwork by means of KAISER adhesive foil (Art. No. 1219-00) or hot glue
- · 4 screw domes and 2 expanding claw fields for accessory fitting
- · Standardised combination distance 71 mm
- · 1-piece