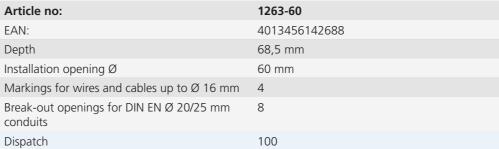

## B<sup>2</sup> one-gang junction boxes

- · for in-factory installation
- · Fastening to the formwork by means of KAISER adhesive foil (Art. No. 1219-00) or hot glue
- · 4 screw domes and 2 expanding claw fields for accessory fitting
- · Standardised combination distance 71 mm
- · 1-piece

connection options on the side of the B<sup>2</sup> one-gang junction boxes. The separately available conduit connectors for toolless conduit connection prevent concrete from flowing in and, at the same

- · For in-factory installation
- · Slot for system magnet (Art.-No. 1299-69) and system magnet PLUS (Art.-No. 1299-70)
- · 4 screw domes and 2 expanding claw fields for accessory fitting

time, dampen conduit vibrations during the compaction process.

- · Standardised combination distance 71 mm
- · 1-piece