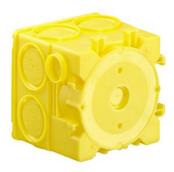

## B<sup>2</sup> one-gang junction boxes

- · for in-factory installation
- · Fastening to the formwork by means of KAISER adhesive foil (Art. No. 1219-00) or hot glue
- · 4 screw domes and 2 expanding claw fields for accessory fitting
- · Standardised combination distance 71 mm
- · 1-piece

- · For in-factory installation
- · Slot for system magnet (Art.-No. 1299-69) and system magnet PLUS (Art.-No. 1299-70)
- · 4 screw domes and 2 expanding claw fields for accessory fitting

time, dampen conduit vibrations during the compaction process.

- · Standardised combination distance 71 mm
- · 1-piece