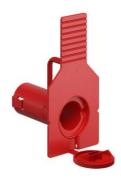

## Wall and ceiling transition for M25 conduits, without special adhesive

- · for fitting to formwork edging
- · with moulded-in measurement strip to achieve the exact installation height in 5 mm steps
- · with closing cover to prevent ingress of material

| Article no:      | 1261-12       |
|------------------|---------------|
| EAN:             | 4013456151413 |
| DIN EN conduit Ø | 25 mm         |
| Dispatch         | 100           |

Wall and ceiling transition for uninterrupted conduit connections and wall and ceiling exits. The exact distance to the formwork edgings can be set and fixed in 5 mm increments with the integrated measurement strip.