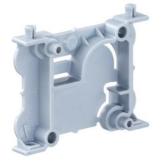

## Abutment without special adhesive

- · for fitting of overhead one-gang junction boxes at greater heights
- · for fixing to formworks

| Article no: | 1261-11       |
|-------------|---------------|
| EAN:        | 4013456151116 |
| Dispatch    | 50            |

Extension element for bridging wall thicknesses and supporting one-gang boxes during installation on the opposing formwork. Bridging of up to 100 mm (plus box dimensions) can be underpinned securely in increments of 10 or 50 mm.

- · For installation of overhead one-gang junction boxes
- · Fitting height: vertical 50 mm, horizontal 10 mm
- · can be attached to one-gang junction boxes or abutment using push-stud conduit connector
- · Clip the connector into place, insert the conduit into the connector.