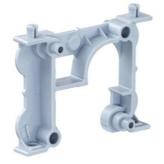

## Extension element 10/50 mm

- · for fitting of overhead one-gang junction boxes at greater heights
- · can be attached to one-gang junction boxes or abutment using push-stud conduit connector

| Article no:                      | 1261-10       |
|----------------------------------|---------------|
| EAN:                             | 4013456151031 |
| Installation heights, horizontal | 10 mm         |
| Installation heights, vertical   | 50 mm         |
| Dispatch                         | 50            |

Extension element for bridging wall thicknesses and supporting one-gang boxes during installation on the opposing formwork. Bridging of up to 100 mm (plus box dimensions) can be underpinned securely in increments of 10 or 50 mm.

- · For installation of overhead one-gang junction boxes
- · Fitting height: vertical 50 mm, horizontal 10 mm
- $\cdot\,$  can be attached to one-gang junction boxes or abutment using push-stud conduit connector
- · Clip the connector into place, insert the conduit into the connector.