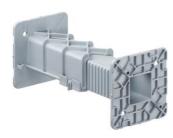

## Universal extension element 105 to 170 mm for push-button fixing

- · for fitting of overhead one-gang junction boxes at greater heights
- · height adjustable in increments of 5 mm

| Article no:                                      | 1261-08       |
|--------------------------------------------------|---------------|
| EAN:                                             | 4013456254114 |
| Length (+ box installation height)               | 105 - 170 mm  |
| can be attached with push-stud conduit connector | Yes           |
| Dispatch                                         | 50            |

Universal extension element for bridging wall thicknesses of more than 105 mm and supporting one-gang boxes during installation on the opposing formwork. Thanks to the various sizes, heights of 105 mm up to 300 mm (plus box dimensions) can be bridged in increments of 5 mm.

- · For installation of overhead one-gang junction boxes
- · Height adjustable in increments of 5 mm
- · Can be attached to one-gang junction boxes using push-button connection