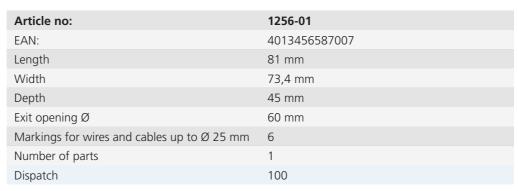

## One-gang box Flat 45

- · For use in walls from 5 cm
- · Attachment of the Flat 45 fixing and support elements by push-button connection
- · 1-piece with moulded rear part
- · Standardised combination distance 71 mm
- · with 4 screw domes

- · Complete range consisting of one-gang box, one-gang junction box and wall light connection box
- · System installation depth 45 mm
- · Robust and concrete-tight article design
- · One-gang junction box with generous lateral terminal compartment
- Can be stably combined over the complete box body with a standardised combination distance of 71 mm
- · Easy installation of pre-wired installation accessories in multiple combinations using a bridge that can be broken off afterwards