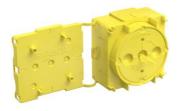

## One-gang box Flat 45

- · For use in walls from 5 cm
- · Attachment of the Flat 45 fixing and support elements by push-button connection
- · 1-piece with moulded rear part
- · Standardised combination distance 71 mm
- · with 4 screw domes

The new Flat 45 system makes electrical installation in modularised, industrially produced room systems simpler, more flexible and more economical. With its low installation depth of 45 mm, the Flat 45 one-gang, one-gang junction and wall light connection box is specially adapted for the factory production of complete modules with low wall thicknesses. For secure fixing to the formwork using expansion dowels, rivets and threaded screws, they have fixing options at the front and rear. Exact positioning on the reinforcement with support element on the rear abutment between the two formwork sides is made possible by special fixing and support elements with lateral connectors and support elements for wall thicknesses of 8 and 12 cm.