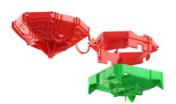

## B¹ ceiling junction box

- · Rear part of box with holder for light hooks according to DIN EN 60670 (50 N)
- · 2-piece with moulded rear part
- Suitable for all types of formwork
- Usable light hooks:
- · 30 mm / Art. No. 1225-30
- · 40 mm / Art. No. 1225-40
- · 60 mm / Art. No. 1225-60

The new B¹ ceiling boxes simplify installation on the ceiling formwork. The innovative conduit entries enable conduits to be easily inserted into several ceiling boxes arranged in a row without having to cut them during the laying work. Due to the conduit entries located higher up, additional cut-outs of the reinforcement bars are unnecessary, ensuring fast insertion of the empty conduits on the ceiling.

- · Suitable for all types of formwork
- · Flat front part enables smooth insertion of the reinforcing bars on the ceiling formwork
- · Innovative conduit entries for fast processing on the construction site
- · Larger mounting and installation space
- · Mounting of a light hook in accordance with DIN EN 60670
- · The proven KAISER colour coding system ensures that the installation can be checked quickly