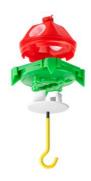

## **Light connection boxes, Ceiling exits**

- · for casting into concrete ceilings
- · 2 parts with snap-in connection
- · sealed against concrete
- delivery unit: 1 ceiling light connection box pre-cut for DIN EN conduits 20 mm  $\emptyset$ , 2 reducers/ stoppers for use with cable, 1 sealing plug-in cover, 1 light hook (fully-insulated) max. load 100 N (10 kg) in accordance with German VDE
- · Marking for cables and DIN EN conduits up to 25 mm

| Article no:              | 1248-55       |
|--------------------------|---------------|
| EAN:                     | 4013456331105 |
| Depth                    | 55 mm         |
| Ceiling exit (CE) Ø      | 35 mm         |
| Light hook length        | 55 mm         |
| Conduit entries M20      | 1             |
| Halogen-free             | Yes           |
| Packaging inner/dispatch | 1/100         |