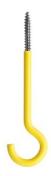

## Insulated hook screw, 60 mm

- · For retrofitting in ceiling boxes (EN 60670)
- · With self-forming thread, insulated
- · Proof voltage: 2500 V tested
- · Suspension load max. 5 kg

| Article no:     | 1225-60       |
|-----------------|---------------|
| EAN:            | 4013456310216 |
| Length of shank | 60 mm         |
| Dispatch        | 100           |