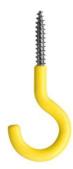

## Insulated hook screw, 30 mm

- · For retrofitting in ceiling boxes (EN 60670)
- · With self-forming thread, insulated
- · Proof voltage: 2500 V tested
- · Suspension load max. 5 kg

| Article no:     | 1225-30       |
|-----------------|---------------|
| EAN:            | 4013456533332 |
| Length of shank | 30 mm         |
| Dispatch        | 100           |