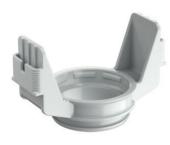

## B¹ Prefix® wall outlet adapter

- Facilitates fixing to the reinforcement
- Two slots for B<sup>1</sup> Prefix® system wings
- Can be used for the following articles:
- End and transition grommet / Article No. 1204-29
- Wall and ceiling elbow 30°/ Art. No. 1202-29

Using the B1 Prefix® wall outlet adapter, end and transition grommets, and wall and ceiling 30°elbows, can be easily and quickly fixed to the reinforcement for pressing against the (not yet placed) front formwork. They have two strong attachment slots, on opposite sides, for clicking the new Prefix® system wing brackets into place.

- · Fast and easy installation on opposing formwork without support element and abutment
- · For installation in exposed concrete, pressed against the front formwork