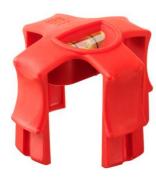

## Spirit level cover

- · practical box spirit level
- To straighten one-gang boxes and one-gang junction boxes for horizontal and vertical assembly with plaster

| Article no:              | 1190-60       |
|--------------------------|---------------|
| EAN:                     | 4013456441903 |
| Packaging inner/dispatch | 5/100         |

Spirit level cover for quick and exact precisely positioning of one-gang boxes and one-gang junction boxes in the masonry. The application is possible for both individual boxes and combinations of boxes.

- · For all KAISER one-gang boxes and one-gang junction boxes, except UP¹ flush-mounting boxes
- $\cdot$  Guaranteed horizontal or vertical fit of the screw domes
- · Quick assembly in a single action