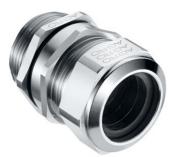

## Cable glands Progress® EMC powerCONNECT nickel-plated brass

## Type approval: Progress EMV powerCONNECT

- · Two-piece sealing insert
- · not overall length insulated

| Article no:                        | 1184.85.700                                                                                                                                        |
|------------------------------------|----------------------------------------------------------------------------------------------------------------------------------------------------|
|                                    |                                                                                                                                                    |
| EAN:                               | 7611614312743                                                                                                                                      |
| Material                           | Nickel-plated brass                                                                                                                                |
| Seal                               | TPE                                                                                                                                                |
| O-ring                             | NBR                                                                                                                                                |
| Operation temperature              | -60°C / +100°C                                                                                                                                     |
| Strain relief                      | Version A acc. to EN 62444                                                                                                                         |
| Protection class                   | IP 68 (up to 10 bar) / IP 69                                                                                                                       |
| NEMA Type rating                   | 4X                                                                                                                                                 |
| Properties                         | For high leakage currents, concentric 360°<br>shield contact ensure extremely low transfer<br>resistance and transfer impedance. Compact<br>design |
| Entry thread                       | M85x2.0                                                                                                                                            |
| Clamping range with insert min.    | - mm                                                                                                                                               |
| Clamping range with insert max.    | - mm                                                                                                                                               |
| Clamping range without insert min. | 63.0 mm                                                                                                                                            |
| Clamping range without insert max. | 70.0 mm                                                                                                                                            |
| Cable shield diameter              | 67.0                                                                                                                                               |
| Inner diameter                     | 64.7 mm                                                                                                                                            |
| Wrench size                        | 95 mm                                                                                                                                              |
| Dimension H                        | 58 mm                                                                                                                                              |
| Thread length L                    | 18 mm                                                                                                                                              |
| Additional note                    | 1                                                                                                                                                  |
| Dispatch                           | 1                                                                                                                                                  |