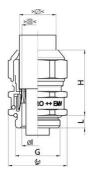

## Type approval: Progress EMV powerCONNECT

- · Two-piece sealing insert
- · not overall length insulated

| Article no:                        | 1184.85.700                                                                                                                                        |
|------------------------------------|----------------------------------------------------------------------------------------------------------------------------------------------------|
|                                    |                                                                                                                                                    |
| EAN:                               | 7611614312743                                                                                                                                      |
| Material                           | Nickel-plated brass                                                                                                                                |
| Seal                               | TPE                                                                                                                                                |
| O-ring                             | NBR                                                                                                                                                |
| Operation temperature              | -60°C / +100°C                                                                                                                                     |
| Strain relief                      | Version A acc. to EN 62444                                                                                                                         |
| Protection class                   | IP 68 (up to 10 bar) / IP 69                                                                                                                       |
| NEMA Type rating                   | 4X                                                                                                                                                 |
| Properties                         | For high leakage currents, concentric 360°<br>shield contact ensure extremely low transfer<br>resistance and transfer impedance. Compact<br>design |
| Entry thread                       | M85x2.0                                                                                                                                            |
| Clamping range with insert min.    | - mm                                                                                                                                               |
| Clamping range with insert max.    | - mm                                                                                                                                               |
| Clamping range without insert min. | 63.0 mm                                                                                                                                            |
| Clamping range without insert max. | 70.0 mm                                                                                                                                            |
| Cable shield diameter              | 67.0                                                                                                                                               |
| Inner diameter                     | 64.7 mm                                                                                                                                            |
| Wrench size                        | 95 mm                                                                                                                                              |
| Dimension H                        | 58 mm                                                                                                                                              |
| Thread length L                    | 18 mm                                                                                                                                              |
| Additional note                    | 1                                                                                                                                                  |
| Dispatch                           | 1                                                                                                                                                  |