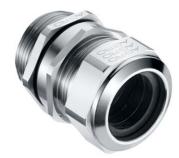

## Cable glands Progress® EMC powerCONNECT nickel-plated brass

Type approval: Progress EMV powerCONNECT

- · Two-piece sealing insert
- · not overall length insulated

| Article no:                        | 1184.80.650                                                                                                                               |
|------------------------------------|-------------------------------------------------------------------------------------------------------------------------------------------|
| EAN:                               | 7611614312736                                                                                                                             |
| Material                           | Nickel-plated brass                                                                                                                       |
| Seal                               | TPE                                                                                                                                       |
| O-ring                             | NBR                                                                                                                                       |
| Operation temperature              | -60°C / +100°C                                                                                                                            |
| Strain relief                      | Version A acc. to EN 62444                                                                                                                |
| Protection class                   | IP 68 (up to 10 bar) / IP 69                                                                                                              |
| NEMA Type rating                   | 4X                                                                                                                                        |
| Properties                         | For high leakage currents, concentric 360° shield contact ensure extremely low transfer resistance and transfer impedance. Compact design |
| Entry thread                       | M80x2.0                                                                                                                                   |
| Clamping range with insert min.    | - mm                                                                                                                                      |
| Clamping range with insert max.    | - mm                                                                                                                                      |
| Clamping range without insert min. | 58.0 mm                                                                                                                                   |
| Clamping range without insert max. | 65.0 mm                                                                                                                                   |
| Cable shield diameter              | 62.0                                                                                                                                      |
| Inner diameter                     | 59.8 mm                                                                                                                                   |
| Wrench size                        | 95 mm                                                                                                                                     |
| Dimension H                        | 58 mm                                                                                                                                     |
| Thread length L                    | 18 mm                                                                                                                                     |
| Additional note                    | 1                                                                                                                                         |
| Dispatch                           | 1                                                                                                                                         |