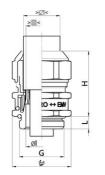

## Cable glands Progress® EMC powerCONNECT nickel-plated brass

Type approval: Progress EMV powerCONNECT

- · Two-piece sealing insert
- · not overall length insulated

| Article no:                        | 1184.80.650                                                                                                                               |
|------------------------------------|-------------------------------------------------------------------------------------------------------------------------------------------|
| EAN:                               | 7611614312736                                                                                                                             |
| Material                           | Nickel-plated brass                                                                                                                       |
| Seal                               | TPE                                                                                                                                       |
| O-ring                             | NBR                                                                                                                                       |
| Operation temperature              | -60°C / +100°C                                                                                                                            |
| Strain relief                      | Version A acc. to EN 62444                                                                                                                |
| Protection class                   | IP 68 (up to 10 bar) / IP 69                                                                                                              |
| NEMA Type rating                   | 4X                                                                                                                                        |
| Properties                         | For high leakage currents, concentric 360° shield contact ensure extremely low transfer resistance and transfer impedance. Compact design |
| Entry thread                       | M80x2.0                                                                                                                                   |
| Clamping range with insert min.    | - mm                                                                                                                                      |
| Clamping range with insert max.    | - mm                                                                                                                                      |
| Clamping range without insert min. | 58.0 mm                                                                                                                                   |
| Clamping range without insert max. | 65.0 mm                                                                                                                                   |
| Cable shield diameter              | 62.0                                                                                                                                      |
| Inner diameter                     | 59.8 mm                                                                                                                                   |
| Wrench size                        | 95 mm                                                                                                                                     |
| Dimension H                        | 58 mm                                                                                                                                     |
| Thread length L                    | 18 mm                                                                                                                                     |
| Additional note                    | 1                                                                                                                                         |
| Dispatch                           | 1                                                                                                                                         |