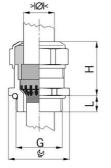

## Cable glands Progress® EMC Rapid nickel-plated brass with contact disc

Type approval: Progress MS EMV Rapid

- · One-piece sealing insert
- · not overall length insulated

| Article no:           | 1181.32.250                                                                                   |
|-----------------------|-----------------------------------------------------------------------------------------------|
| EAN:                  | 7611614207322                                                                                 |
| Material              | Nickel-plated brass                                                                           |
| Contact sleeve        | Nickel-plated brass                                                                           |
| Contact disc          | Stainless steel A2                                                                            |
| Seal                  | TPE                                                                                           |
| O-ring                | NBR                                                                                           |
| Operation temperature | -40°C / +100°C                                                                                |
| Strain relief         | Version A acc. to EN 62444                                                                    |
| Protection class      | IP 68 (up to 10 bar) / IP 69                                                                  |
| NEMA Type rating      | 4X                                                                                            |
| Properties            | For a quick installation of partially dismantled cables as well as thoroughly shielded cables |
| Entry thread          | M32x1.5                                                                                       |
| Clamping range min.   | 21.0 mm                                                                                       |
| Clamping range max.   | 25.0 mm                                                                                       |
| Wrench size           | 36 mm                                                                                         |
| Dimension H           | 32 mm                                                                                         |
| Thread length L       | 13 mm                                                                                         |
| Dispatch              | 25                                                                                            |