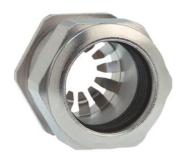

## Cable glands Progress® EMC Rapid nickel-plated brass with contact disc

Type approval: Progress MS EMV Rapid

- · One-piece sealing insert
- · not overall length insulated

| Article no:           | 1181.32.250                                                                                   |
|-----------------------|-----------------------------------------------------------------------------------------------|
| EAN:                  | 7611614207322                                                                                 |
| Material              | Nickel-plated brass                                                                           |
| Contact sleeve        | Nickel-plated brass                                                                           |
| Contact disc          | Stainless steel A2                                                                            |
| Seal                  | TPE                                                                                           |
| O-ring                | NBR                                                                                           |
| Operation temperature | -40°C / +100°C                                                                                |
| Strain relief         | Version A acc. to EN 62444                                                                    |
| Protection class      | IP 68 (up to 10 bar) / IP 69                                                                  |
| NEMA Type rating      | 4X                                                                                            |
| Properties            | For a quick installation of partially dismantled cables as well as thoroughly shielded cables |
| Entry thread          | M32x1.5                                                                                       |
| Clamping range min.   | 21.0 mm                                                                                       |
| Clamping range max.   | 25.0 mm                                                                                       |
| Wrench size           | 36 mm                                                                                         |
| Dimension H           | 32 mm                                                                                         |
| Thread length L       | 13 mm                                                                                         |
| Dispatch              | 25                                                                                            |